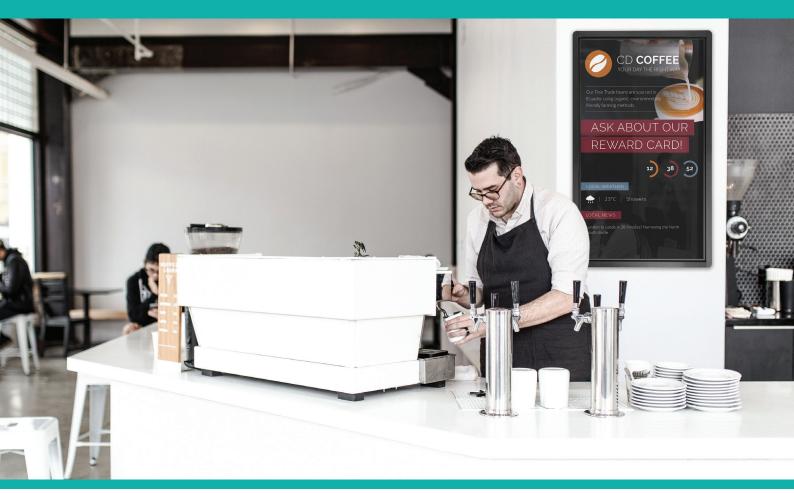

## Powerful, compact and flexible Enterprise level digital signage

The Sedao PRO-V3 is an enterprise level multi-zoned digital signage player ideal for organisations wanting to engage with their audience 24/7. Playout on screens of any size, landscape or portrait, and use the Sedao design software bundle to create layouts which simultaneously display multiple information zones using all your existing media – movies, photos, websites, electronic posters and more.

PRO-V3

- Choose to either manage your display from your online account using any internet connected device, or via your secure LAN network
- Choose from a range of modern templates with varying multimedia zones including built in time and date widgets
- Add your logo, colour scheme and theme image to the templates for a personalised display or create your own unique layout using the Sedao design software
- · Update your message with text, images, videos, news feeds, pdfs, PowerPoint and more
- · Send emergency messages instantly
- · Easy to use and designed for non-graphic/non-technical users
- Cost effective with no ongoing costs for a single screen with basic plan features