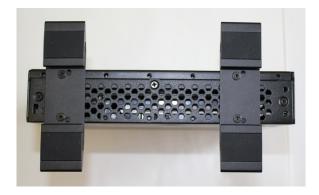

## **Desk Mounting PRO-V3**

If you wish to use the player in a free standing mode, use the provided desk-mount feet. **DO NOT** operate the player placed on its side for long periods; it is designed to be vertically mounted.

Attaching the feet is a simple process, just take the two hard plastic feet and attach to the base of the player using the screws provided.

With the feet installed you can then plug in and securely use the player whilst it rests on any flat surface.