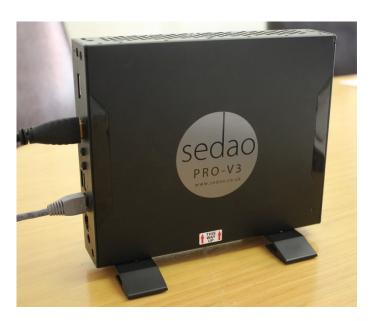

## **Desk Mounting PRO-V3**

If you wish to use the player in a free standing mode, use the provided desk-mount feet. **DO NOT** operate the player placed on its side for long periods; it is designed to be vertically mounted.

Attaching the feet is a simple process, just take the two hard plastic feet and attach to the base of the player using the screws provided.

With the feet installed you can then plug in and securely use the player whilst it rests on any flat surface.

## Ensure that the Sedao logo and the "this way up arrow" are in the correct orientation

Digital Signage For Every Sector | Software | Hardware | Training | Support